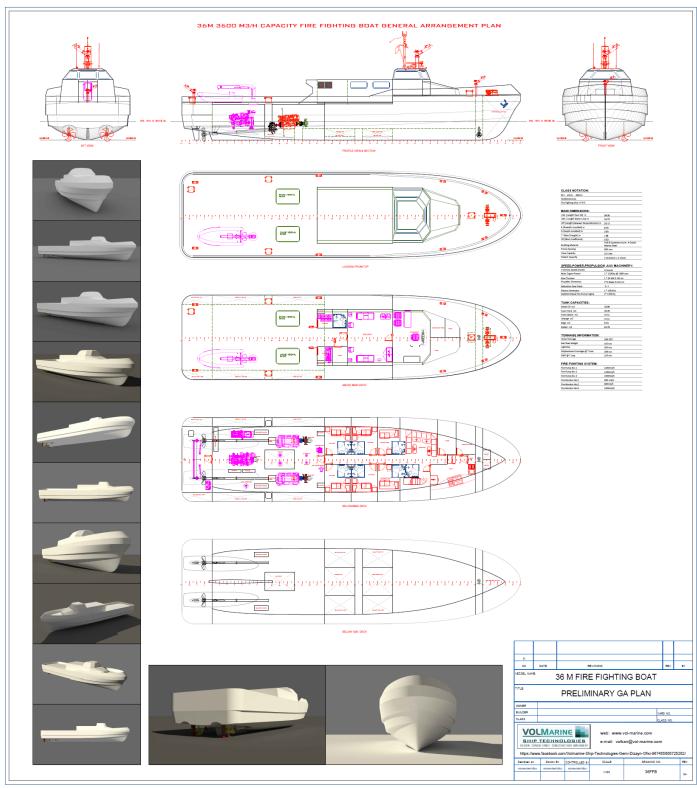

# 36M 3600M3/H FIRE FIGHTING & RESCUE BOAT

#### 36M 3600M3/H FIRE FIGHTING & RESCUE BOAT GA PLAN