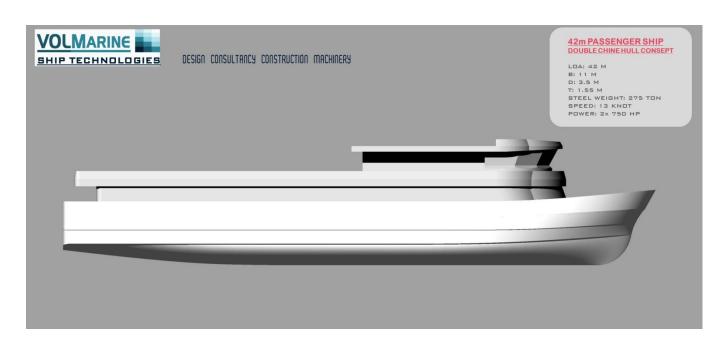

BULB):







# **15M FISHING VESSEL PARAMETRIC HULL FORMS:**

#### **TYPE-01:**



#### **TYPE-02:**



#### **20M FISHING VESSEL**







#### 24M CATAMARAN FISH FEEDER SHIP:







# **24M FISHING VESSEL:**









# 32M PASSENGEER - RESTAURANT BOAT









#### 33M PASSENGEER - RESTAURANT BOAT









### 42M CATAMARAN HIGH SPEED PASSENGER CRAFT







#### 30M CATAMARAN HIGH SPEED CRAFT - CREW BOAT















#### 30M CATAMARAN HSC GENERAL ARRANGEMENT PLAN





# **12M \* 2.5M BARGE**









# **32M WORKBOAT**















#### 32M WORKBOAT GENERAL ARRANGEMENT PLAN





# **1000M3 CAPACITY 66M SPLIT BARGE**









# 42M \*9M PASSENGER BOAT CLASSIC STYLE











# **42M \*9M PASSENGER BOAT ANTIQUE STYLE**











# 42M \*11M PASSENGER BOAT DOUBLE CHINE HULL CONSEPT











#### 7000 DWT OIL TANKER HULL DESIGN AND GA PLAN





# 6.5M \*2.5M ALUMINIUM CATAMARAN ANTI POLLUTION BOAT











# 36M 3600M3/H FIRE FIGHTING & RESCUE BOAT









#### 36M 3600M3/H FIRE FIGHTING & RESCUE BOAT GA PLAN





# 15M CATAMARAN FISH FARM FEEDER BOAT - TYPE: 01











# 15M CATAMARAN FISH FARM FEEDER BOAT - TYPE: 02











# 15M CATAMARAN FISH FARM FEEDER BOAT - TYPE: 02 GENERAL ARRANGEMENT PLAN



# 15M CATAMARAN FISH FARM FEEDER BOAT - TYPE: 03











# **20M SHRIMP TRAWLER**











20M SHRIMP TRAWLER GENERAL ARRANGEMENT PLAN





# **24M CREW BOAT**













# LOA:38M / 520 M3 CARGO CAPACITY OIL TANKER















#### LOA:38M / 520 M3 CARGO CAPACITY OIL TANKER GA PLAN

























# **LOA:24M FISHING VESSEL VERSIYON: 2**