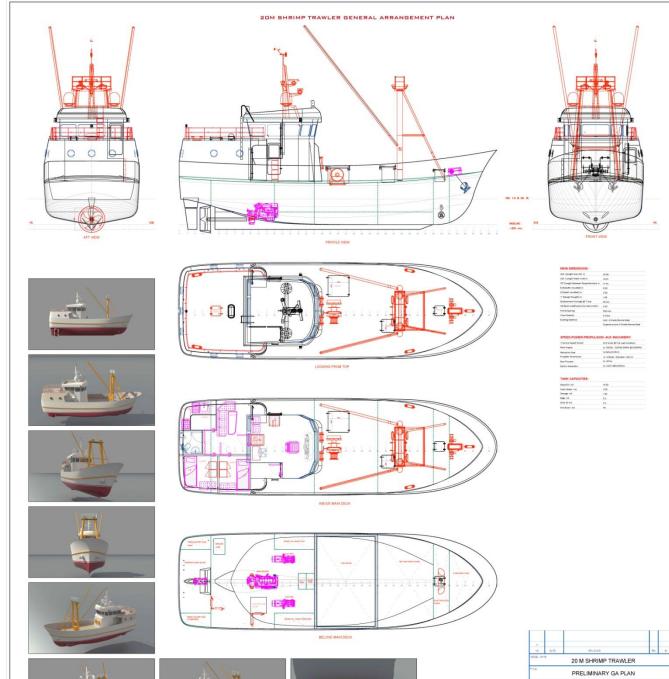

NT PLAN





# **1000M3 CAPACITY 66M SPLIT BARGE**









# 42M \*9M PASSENGER BOAT CLASSIC STYLE











# **42M \*9M PASSENGER BOAT ANTIQUE STYLE**











# 42M \*11M PASSENGER BOAT DOUBLE CHINE HULL CONSEPT











#### 7000 DWT OIL TANKER HULL DESIGN AND GA PLAN





# 6.5M \*2.5M ALUMINIUM CATAMARAN ANTI POLLUTION BOAT











# 36M 3600M3/H FIRE FIGHTING & RESCUE BOAT









#### 36M 3600M3/H FIRE FIGHTING & RESCUE BOAT GA PLAN





# 15M CATAMARAN FISH FARM FEEDER BOAT - TYPE: 01











# 15M CATAMARAN FISH FARM FEEDER BOAT - TYPE: 02











# 15M CATAMARAN FISH FARM FEEDER BOAT - TYPE: 02 GENERAL ARRANGEMENT PLAN



# 15M CATAMARAN FISH FARM FEEDER BOAT - TYPE: 03











# **20M SHRIMP TRAWLER**











20M SHRIMP TRAWLER GENERAL ARRANGEMENT PLAN





# **24M CREW BOAT**













# LOA:38M / 520 M3 CARGO CAPACITY OIL TANKER















#### LOA:38M / 520 M3 CARGO CAPACITY OIL TANKER GA PLAN

























# **LOA:24M FISHING VESSEL VERSIYON: 2**











# **PILOT BOAT LOA:15M**











#### **INTACT & DAMAGED STABILITY CALCULATIONS:**



### **SPEED-POWER-RESISTANCE PREDICTTIONS:**



# STRUCTURAL CALCULATIONS - CLASS DRAWINGS WORKSHOP DRAWINGS - NESTING WORKS





#### DESIGN CONSULTANCY CONSTRUCTION MACHINERY

# VOLMARINE SHIP TECHNOLOGIES VOLMARINE GEMİ TEKNOLOJİLERİ MÜHENDSLİK LİMİTED ŞİRKETİ

Web : www.vol-marine.com

E-mail / volkan@vol-marine.com

E-mail : info@vol-marine.com

Tel : +90 536 377 32 33

www.facebook.com/Volmarine-Ship-Technologies-Gemi-Dizayn-Ofisi-967455656725262/

Contact Person: Volkan E