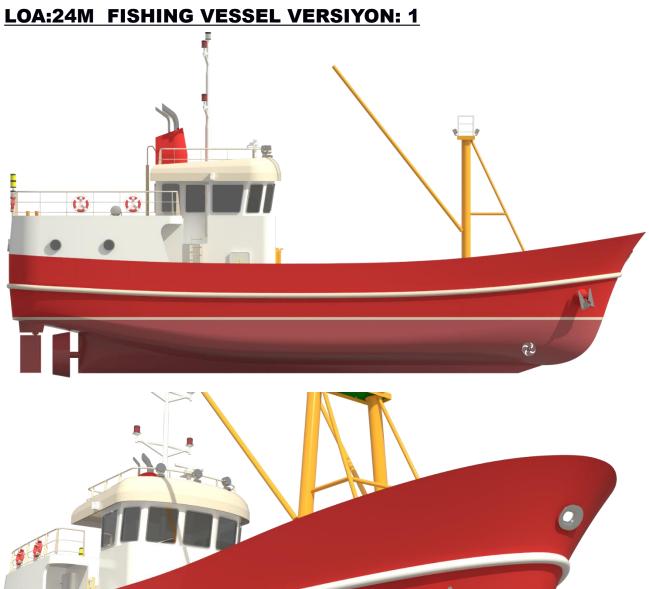

42M \*11M PASSENGER BOAT DOUBLE CHINE HULL CONSEPT











#### 7000 DWT OIL TANKER HULL DESIGN AND GA PLAN





# 6.5M \*2.5M ALUMINIUM CATAMARAN ANTI POLLUTION BOAT











# 36M 3600M3/H FIRE FIGHTING & RESCUE BOAT









#### 36M 3600M3/H FIRE FIGHTING & RESCUE BOAT GA PLAN





# 15M CATAMARAN FISH FARM FEEDER BOAT - TYPE: 01











# 15M CATAMARAN FISH FARM FEEDER BOAT - TYPE: 02











# 15M CATAMARAN FISH FARM FEEDER BOAT - TYPE: 02 GENERAL ARRANGEMENT PLAN



# 15M CATAMARAN FISH FARM FEEDER BOAT - TYPE: 03











# **20M SHRIMP TRAWLER**











20M SHRIMP TRAWLER GENERAL ARRANGEMENT PLAN





# **24M CREW BOAT**













# LOA:38M / 520 M3 CARGO CAPACITY OIL TANKER















#### LOA:38M / 520 M3 CARGO CAPACITY OIL TANKER GA PLAN

























# **LOA:24M FISHING VESSEL VERSIYON: 2**











# **PILOT BOAT LOA:15M**











#### **INTACT & DAMAGED STABILITY CALCULATIONS:**



### **SPEED-POWER-RESISTANCE PREDICTTIONS:**



# STRUCTURAL CALCULATIONS - CLASS DRAWINGS WORKSHOP DRAWINGS - NESTING WORKS





#### DESIGN CONSULTANCY CONSTRUCTION MACHINERY

# VOLMARINE SHIP TECHNOLOGIES VOLMARINE GEMİ TEKNOLOJİLERİ MÜHENDSLİK LİMİTED ŞİRKETİ

Web : www.vol-marine.com

E-mail / volkan@vol-marine.com

E-mail : info@vol-marine.com

Tel : +90 536 377 32 33

www.facebook.com/Volmarine-Ship-Technologies-Gemi-Dizayn-Ofisi-967455656725262/

Contact Person: Volkan Esatoglu

Adress:

00

VARYAP PLAZA PENDIK

ESENYALI MAHALLESI, UYGAR SOKAK, NO:61, OFIS NO:74

PENDIK / ISTANBUL / TURKEY