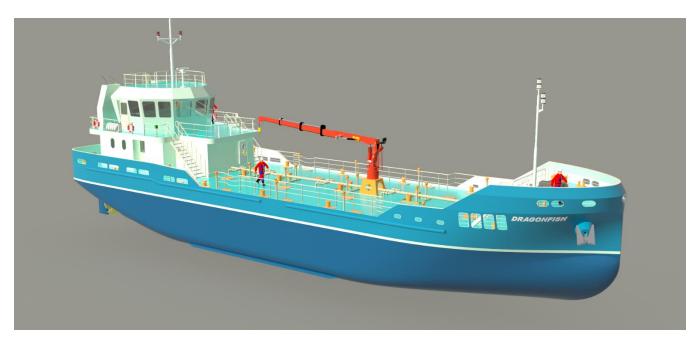

# LOA:38M / 520 M3 CARGO CAPACITY OIL TANKER

#### LOA:38M / 520 M3 CARGO CAPACITY OIL TANKER GA PLAN