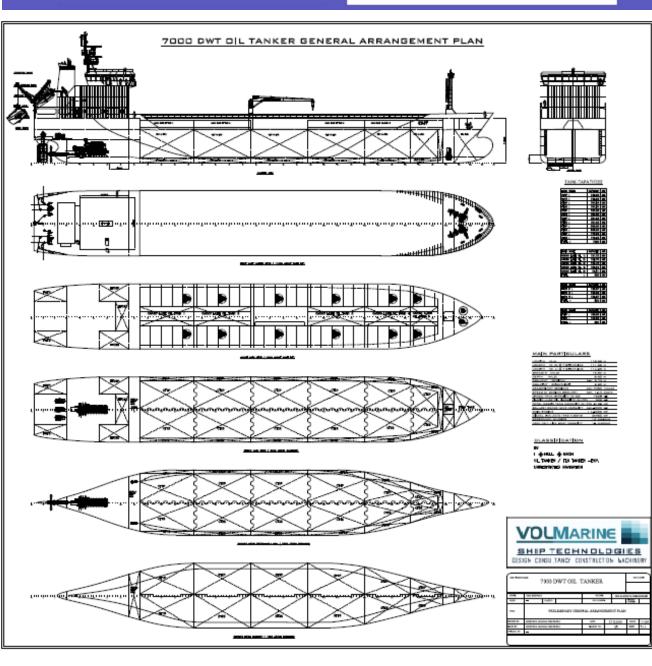

#### **TYPE-01:**



#### **TYPE-02:**



#### **20M FISHING VESSEL**







#### 24M CATAMARAN FISH FEEDER SHIP:







# **24M FISHING VESSEL:**









# 32M PASSENGEER - RESTAURANT BOAT









#### 33M PASSENGEER - RESTAURANT BOAT









### 42M CATAMARAN HIGH SPEED PASSENGER CRAFT







#### 30M CATAMARAN HIGH SPEED CRAFT - CREW BOAT















#### 30M CATAMARAN HSC GENERAL ARRANGEMENT PLAN





# **12M \* 2.5M BARGE**









# **32M WORKBOAT**















#### 32M WORKBOAT GENERAL ARRANGEMENT PLAN





# **1000M3 CAPACITY 66M SPLIT BARGE**









# 42M \*9M PASSENGER BOAT CLASSIC STYLE











# **42M \*9M PASSENGER BOAT ANTIQUE STYLE**











# 42M \*11M PASSENGER BOAT DOUBLE CHINE HULL CONSEPT











#### 7000 DWT OIL TANKER HULL DESIGN AND GA PLAN





# 6.5M \*2.5M ALUMINIUM CATAMARAN ANTI POLLUTION BOAT











# 36M 3600M3/H FIRE FIGHTING & RESCUE BOAT









#### 36M 3600M3/H FIRE FIGHTING & RESCUE BOAT GA PLAN





# 15M CATAMARAN FISH FARM FEEDER BOAT - TYPE: 01











# 15M CATAMARAN FISH FARM FEEDER BOAT - TYPE: 02











# 15M CATAMARAN FISH FARM FEEDER BOAT - TYPE: 02 GENERAL ARRANGEMENT PLAN



# 15M CATAMARAN FISH FARM FEEDER BOAT - TYPE: 03











# **20M SHRIMP TRAWLER**











20M SHRIMP TRAWLER GENERAL ARRANGEMENT PLAN





# **24M CREW BOAT**













# LOA:38M / 520 M3 CARGO CAPACITY OIL TANKER















#### LOA:38M / 520 M3 CARGO CAPACITY OIL TANKER GA PLAN

























# **LOA:24M FISHING VESSEL VERSIYON: 2**











# **PILOT BOAT LOA:15M**











#### **INTACT & DA