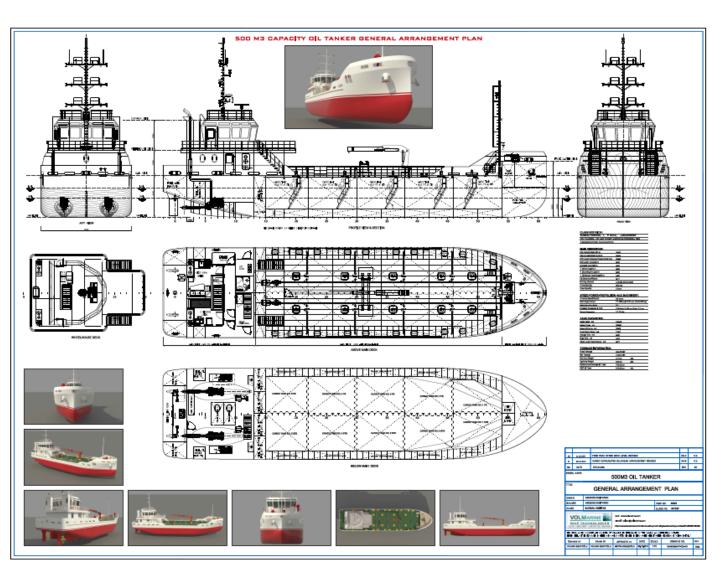

# LOA:38M / 520 M3 CARGO CAPACITY OIL TANKER

#### LOA:38M / 520 M3 CARGO CAPACITY OIL TANKER GA PLAN