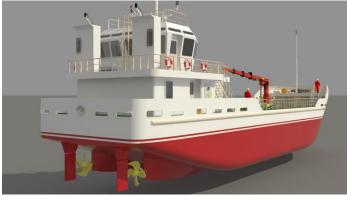

# LOA:38M / 520 M3 CARGO CAPACITY OIL TANKER

#### LOA:38M / 520 M3 CARGO CAPACITY OIL TANKER GA PLAN