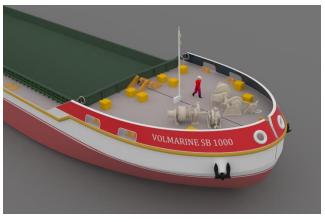

design works.

#### **OUR CERTIFICATES:**









#### **15M SUPPLY VESSEL:**







#### **18M SUPPLY VESSEL TYPE-1:**







# 18M SUPPLY VESSEL TYPE-2 (WITH BULB):







# **15M FISHING VESSEL PARAMETRIC HULL FORMS:**

#### **TYPE-01:**



#### **TYPE-02:**



#### **20M FISHING VESSEL**







#### 24M CATAMARAN FISH FEEDER SHIP:







# **24M FISHING VESSEL:**









# 32M PASSENGEER - RESTAURANT BOAT









#### 33M PASSENGEER - RESTAURANT BOAT









### 42M CATAMARAN HIGH SPEED PASSENGER CRAFT







#### 30M CATAMARAN HIGH SPEED CRAFT - CREW BOAT















#### 30M CATAMARAN HSC GENERAL ARRANGEMENT PLAN





# **12M \* 2.5M BARGE**









# **32M WORKBOAT**















#### 32M WORKBOAT GENERAL ARRANGEMENT PLAN





# **1000M3 CAPACITY 66M SPLIT BARGE**









# 42M \*9M PASSENGER BOAT CLASSIC STYLE











# **42M \*9M PASSENGER BOAT ANTIQUE STYLE**











# 42M \*11M PASSENGER BOAT DOUBLE CHINE HULL CONSEPT











#### 7000 DWT OIL TANKER HULL DESIGN AND GA PLAN





# 6.5M \*2.5M ALUMINIUM CATAMARAN ANTI POLLUTION BOAT











# 36M 3600M3/H FIRE FIGHTING & RESCUE BOAT









#### 36M 3600M3/H FIRE FIGHTING & RESCUE BOAT GA PLAN





# 15M CATAMARAN FISH FARM FEEDER BOAT - TYPE: 01











# 15M CATAMARAN FISH FARM FEEDER BOAT - TYPE: 02











# 15M CATAMARAN FISH FARM FEEDER BOAT - TYPE: 02 GENERAL ARRANGEMENT PLAN



# 15M CATAMARAN FISH FARM FEEDER BOAT - TYPE: 03











# **20M SHRIMP TRAWLER**











20M SHRIMP TRAWLER GENERAL ARRANGEMENT PLAN





# **24M CREW BOAT**













# LOA:38M / 520 M3 CARG