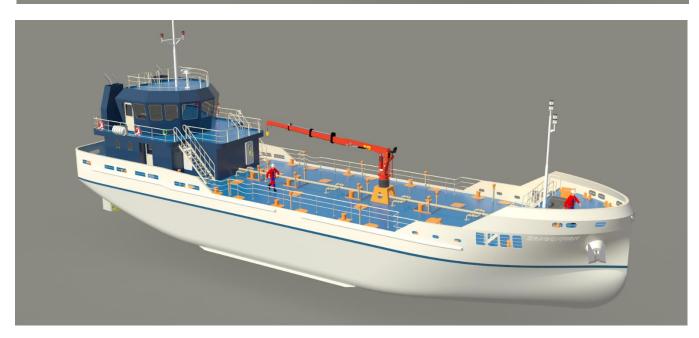

# LOA:38M / 520 M3 CARGO CAPACITY OIL TANKER

#### LOA:38M / 520 M3 CARGO CAPACITY OIL TANKER GA PLAN