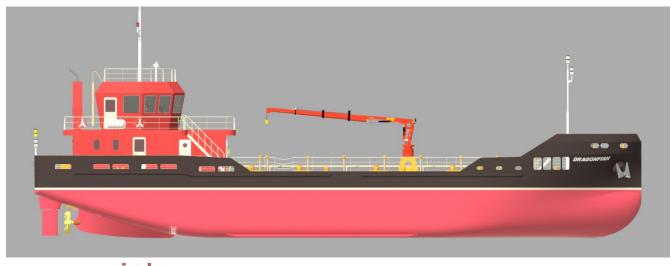

# LOA:38M / 520 M3 CARGO CAPACITY OIL TANKER

#### LOA:38M / 520 M3 CARGO CAPACITY OIL TANKER GA PLAN