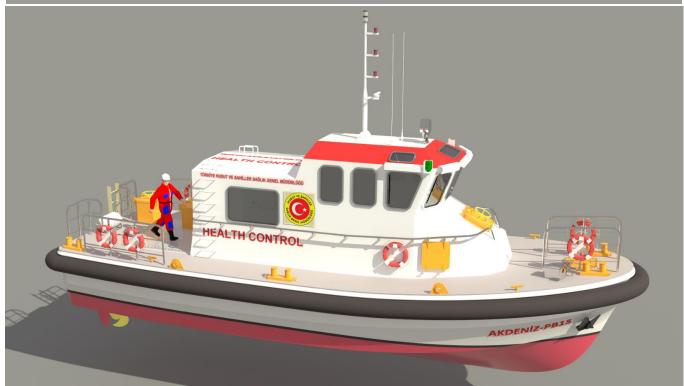

ULL DESIGN AND GA PLAN





# 6.5M \*2.5M ALUMINIUM CATAMARAN ANTI POLLUTION BOAT











# 36M 3600M3/H FIRE FIGHTING & RESCUE BOAT









#### 36M 3600M3/H FIRE FIGHTING & RESCUE BOAT GA PLAN





# 15M CATAMARAN FISH FARM FEEDER BOAT - TYPE: 01











# 15M CATAMARAN FISH FARM FEEDER BOAT - TYPE: 02











# 15M CATAMARAN FISH FARM FEEDER BOAT - TYPE: 02 GENERAL ARRANGEMENT PLAN



# 15M CATAMARAN FISH FARM FEEDER BOAT - TYPE: 03











# **20M SHRIMP TRAWLER**











20M SHRIMP TRAWLER GENERAL ARRANGEMENT PLAN





# **24M CREW BOAT**













# LOA:38M / 520 M3 CARGO CAPACITY OIL TANKER















#### LOA:38M / 520 M3 CARGO CAPACITY OIL TANKER GA PLAN

























# **LOA:24M FISHING VESSEL VERSIYON: 2**











# **PILOT BOAT LOA:15M**











#### **INTACT & DAMAGED STABILITY CALCULATIONS:**



### **SPEED-POWER-RESISTANCE PREDICTTIONS:**



# STRUCTURAL CALCULATIONS - CLASS DRAWINGS WORKSHOP DRAWINGS - NESTING WORKS





#### DESIGN CONSULTANCY CONSTRUCTION MACHINERY

# VOLMARINE SHIP TECHNOLOGIES VOLMARINE GEMİ TEKNOLOJİLERİ MÜHENDSLİK LİMİTED ŞİRKETİ

Web : www.vol-marine.com

E-mail / volkan@vol-marine.com

E-mail : info@vol-marine.com

Tel : +90 536 377 32 33

www.facebook.com/Volmarine-Ship-Technologies-Gemi-Dizayn-Ofisi-967455656725262/

Contact Person: Volkan Esatoglu

Adress:

00

VARYAP PLAZA PENDIK

ESENYALI MAHALLESI, UYGAR SOKAK, NO:61, OFIS NO:74

PENDIK / ISTANBUL / TURKEY