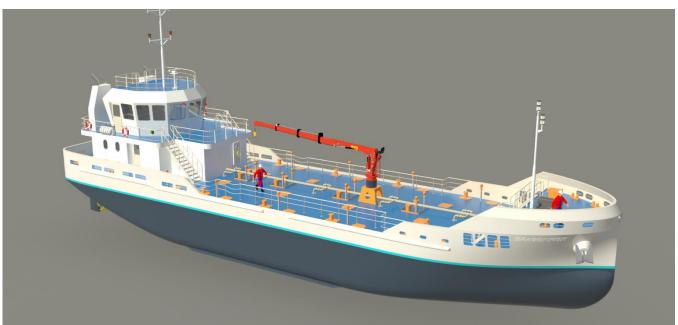

# LOA:38M / 520 M3 CARGO CAPACITY OIL TANKER

#### LOA:38M / 520 M3 CARGO CAPACITY OIL TANKER GA PLAN