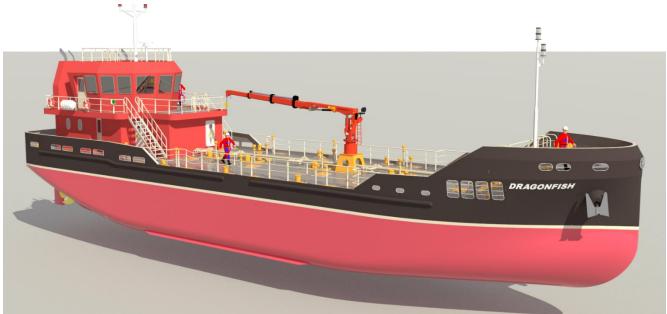

# LOA:38M / 520 M3 CARGO CAPACITY OIL TANKER

#### LOA:38M / 520 M3 CARGO CAPACITY OIL TANKER GA PLAN