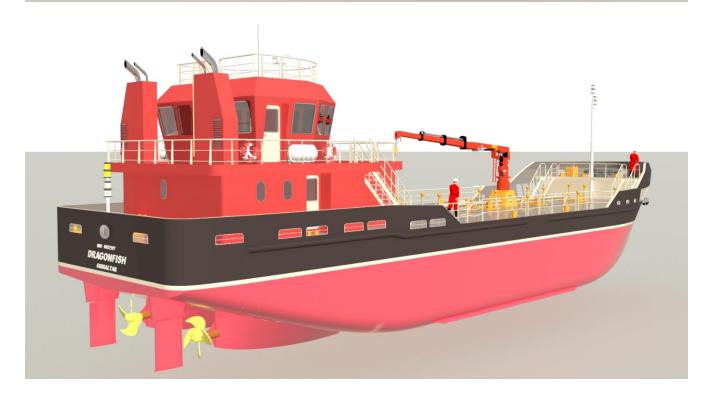

# LOA:38M / 520 M3 CARGO CAPACITY OIL TANKER

#### LOA:38M / 520 M3 CARGO CAPACITY OIL TANKER GA PLAN