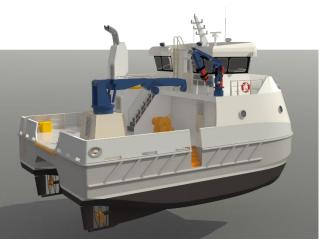

# 15M CATAMARAN FISH FARM FEEDER BOAT - TYPE: 01

# 15M CATAMARAN FISH FARM FEEDER BOAT - TYPE: 02