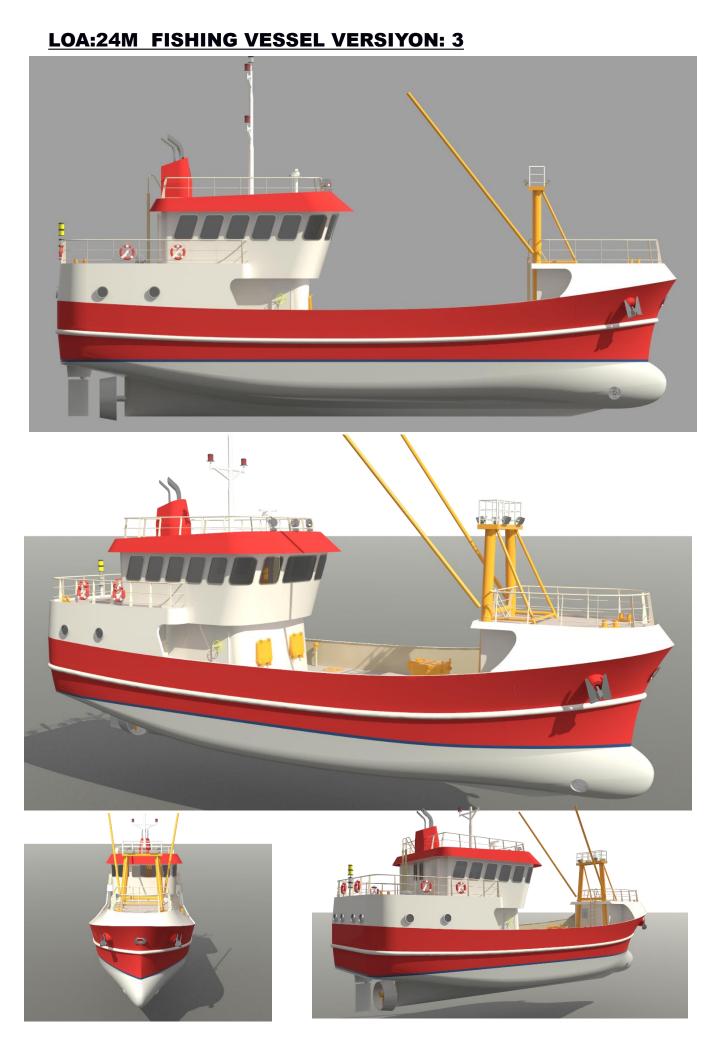

#### 7000 DWT OIL TANKER HULL DESIGN AND GA PLAN





# 6.5M \*2.5M ALUMINIUM CATAMARAN ANTI POLLUTION BOAT











# 36M 3600M3/H FIRE FIGHTING & RESCUE BOAT









#### 36M 3600M3/H FIRE FIGHTING & RESCUE BOAT GA PLAN





# 15M CATAMARAN FISH FARM FEEDER BOAT - TYPE: 01











# 15M CATAMARAN FISH FARM FEEDER BOAT - TYPE: 02











# 15M CATAMARAN FISH FARM FEEDER BOAT - TYPE: 02 GENERAL ARRANGEMENT PLAN



# 15M CATAMARAN FISH FARM FEEDER BOAT - TYPE: 03











# **20M SHRIMP TRAWLER**











20M SHRIMP TRAWLER GENERAL ARRANGEMENT PLAN





# **24M CREW BOAT**













# LOA:38M / 520 M3 CARGO CAPACITY OIL TANKER















#### LOA:38M / 520 M3 CARGO CAPACITY OIL TANKER GA PLAN

























# **LOA:24M FISHING VESSEL VERSIYON: 2**











# **PILOT BOAT LOA:15M**











#### **INTACT & DAMAGED STABILITY CALCULATIONS:**



### **SPEED-POWER-RESISTANCE PREDICTTIONS:**



# STRUCTURAL CALCULATIONS - CLASS DRAWINGS WORKSHOP DRAWINGS - NESTING WORKS





#### DESIGN CONSULTANCY CONSTRUCTION MACHINERY

# VOLMARINE SHIP TECHNOLOGIES VOLMARINE GEMİ TEKNOLOJİLERİ MÜHENDSLİK LİMİTED ŞİRKETİ

Web : www.vol-marine.com

E-mail / volkan@vol-marine.com

E-mail : info@vol-marine.com

Tel : +90 536 377 32 33

www.facebook.com/Volmarine-Ship-Technologies-Gemi-Dizayn-Ofisi-967455656725262/

Contact Person: Volkan Esatoglu

Adress:

00

VARYAP PLAZA PENDIK

ESENYALI MAHALLESI, UYGAR SOKAK, NO:61, OFIS NO:74

PENDIK / ISTANBUL / TURKEY