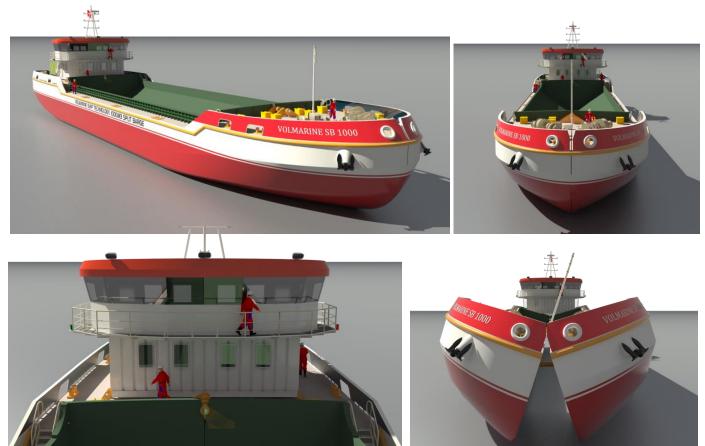

ship design works.

#### **OUR CERTIFICATES:**









#### **15M SUPPLY VESSEL:**







#### **18M SUPPLY VESSEL TYPE-1:**







# 18M SUPPLY VESSEL TYPE-2 (WITH BULB):







# **15M FISHING VESSEL PARAMETRIC HULL FORMS:**

#### **TYPE-01:**



#### **TYPE-02:**



#### **20M FISHING VESSEL**







#### 24M CATAMARAN FISH FEEDER SHIP:







# **24M FISHING VESSEL:**









# 32M PASSENGEER - RESTAURANT BOAT









#### 33M PASSENGEER - RESTAURANT BOAT









### 42M CATAMARAN HIGH SPEED PASSENGER CRAFT







#### 30M CATAMARAN HIGH SPEED CRAFT - CREW BOAT















#### 30M CATAMARAN HSC GENERAL ARRANGEMENT PLAN





# **12M \* 2.5M BARGE**









# **32M WORKBOAT**















#### 32M WORKBOAT GENERAL ARRANGEMENT PLAN





# **1000M3 CAPACITY 66M SPLIT BARGE**









# 42M \*9M PASSENGER BOAT CLASSIC STYLE











# **42M \*9M PASSENGER BOAT ANTIQUE STYLE**











# 42M \*11M PASSENGER BOAT DOUBLE CHINE HULL CONSEPT











#### 7000 DWT OIL TANKER HULL DESIGN AND GA PLAN





# 6.5M \*2.5M ALUMINIUM CATAMARAN ANTI POLLUTION BOAT











# 36M 3600M3/H FIRE FIGHTING & RESCUE BOAT









#### 36M 3600M3/H FIRE FIGHTING & RESCUE BOAT GA PLAN





# 15M CATAMARAN FISH FARM FEEDER BOAT - TYPE: 01











# 15M CATAMARAN FISH FARM FEEDER BOAT - TYPE: 02











# 15M CATAMARAN FISH FARM FEEDER BOAT - TYPE: 02 GENERAL ARRANGEMENT PLAN



# 15M CATAMARAN FISH FARM FEEDER BOAT - TYPE: 03











# **20M SHRIMP TRAWLER**











20M SHRIMP TRAWLER GENERAL ARRANGEMENT PLAN





# **24M CREW BOAT**













# LOA:38M / 520 M3