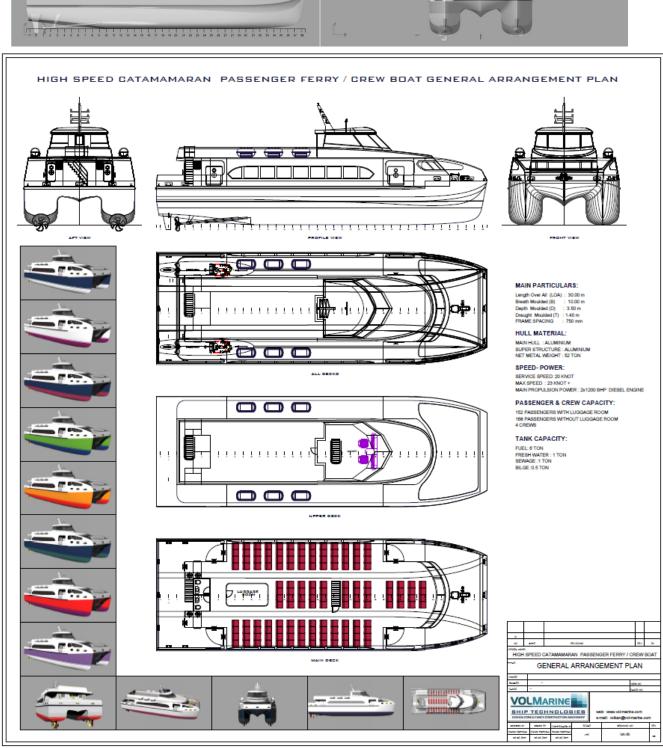

### 42M CATAMARAN HIGH SPEED PASSENGER CRAFT

#### 30M CATAMARAN HIGH SPEED CRAFT - CREW BOAT

#### 30M CATAMARAN HSC GENERAL ARRANGEMENT PLAN