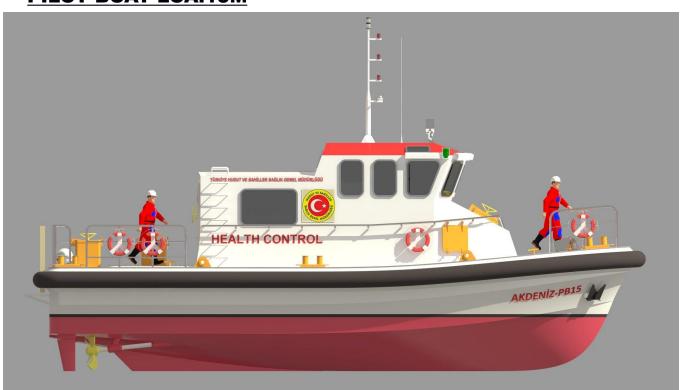

HULL DESIGN AND GA PLAN





# 6.5M \*2.5M ALUMINIUM CATAMARAN ANTI POLLUTION BOAT











# 36M 3600M3/H FIRE FIGHTING & RESCUE BOAT









#### 36M 3600M3/H FIRE FIGHTING & RESCUE BOAT GA PLAN





# 15M CATAMARAN FISH FARM FEEDER BOAT - TYPE: 01











# 15M CATAMARAN FISH FARM FEEDER BOAT - TYPE: 02











# 15M CATAMARAN FISH FARM FEEDER BOAT - TYPE: 02 GENERAL ARRANGEMENT PLAN



# 15M CATAMARAN FISH FARM FEEDER BOAT - TYPE: 03











# **20M SHRIMP TRAWLER**











20M SHRIMP TRAWLER GENERAL ARRANGEMENT PLAN





# **24M CREW BOAT**













# LOA:38M / 520 M3 CARGO CAPACITY OIL TANKER















#### LOA:38M / 520 M3 CARGO CAPACITY OIL TANKER GA PLAN

























# **LOA:24M FISHING VESSEL VERSIYON: 2**











# **PILOT BOAT LOA:15M**











#### **INTACT & DAMAGED STABILITY CALCULATIONS:**



### **SPEED-POWER-RESISTANCE PREDICTTIONS:**



# STRUCTURAL CALCULATIONS - CLASS DRAWINGS WORKSHOP DRAWINGS - NESTING WORKS





#### DESIGN CONSULTANCY CONSTRUCTION MACHINERY

# VOLMARINE SHIP TECHNOLOGIES VOLMARINE GEMİ TEKNOLOJİLERİ MÜHENDSLİK LİMİTED ŞİRKETİ

Web : www.vol-marine.com

E-mail / volkan@vol-marine.com

E-mail : info@vol-marine.com

Tel : +90 536 377 32 33

www.facebook.com/Volmarine-Ship-Technologies-Gemi-Dizayn-Ofisi-967455656725262/

Contact Person: Volkan Esatoglu

Adress:

00

VARYAP PLAZA PENDIK

ESENYALI MAHALLESI, UYGAR SOKAK, NO:61, OFIS NO:74

PENDIK / ISTANBUL / TURKEY