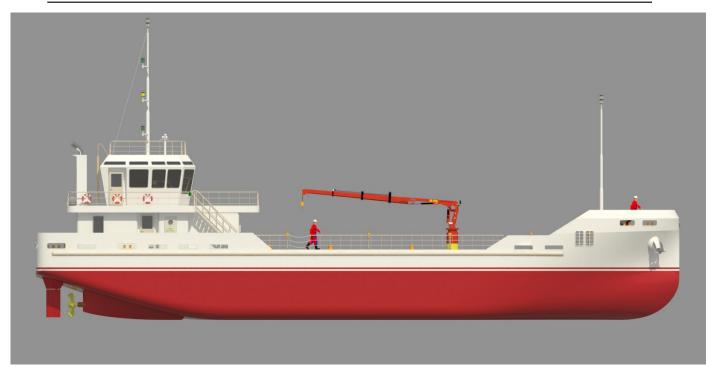

# LOA:38M / 520 M3 CARGO CAPACITY OIL TANKER

#### LOA:38M / 520 M3 CARGO CAPACITY OIL TANKER GA PLAN