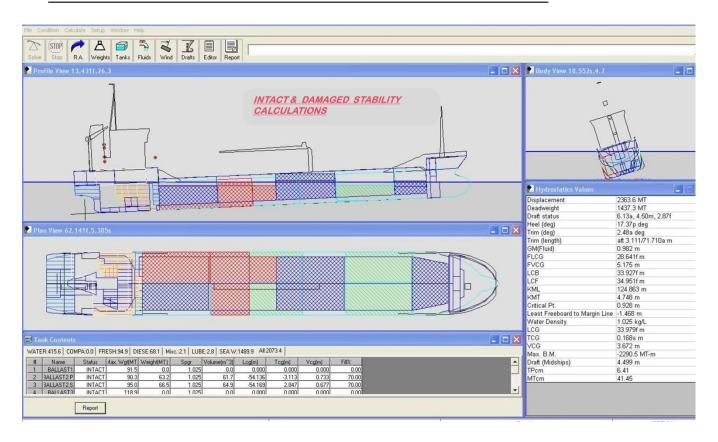

AN ANTI POLLUTION BOAT











# 36M 3600M3/H FIRE FIGHTING & RESCUE BOAT









#### 36M 3600M3/H FIRE FIGHTING & RESCUE BOAT GA PLAN





# 15M CATAMARAN FISH FARM FEEDER BOAT - TYPE: 01











# 15M CATAMARAN FISH FARM FEEDER BOAT - TYPE: 02











# 15M CATAMARAN FISH FARM FEEDER BOAT - TYPE: 02 GENERAL ARRANGEMENT PLAN



# 15M CATAMARAN FISH FARM FEEDER BOAT - TYPE: 03











# **20M SHRIMP TRAWLER**











20M SHRIMP TRAWLER GENERAL ARRANGEMENT PLAN





# **24M CREW BOAT**













# LOA:38M / 520 M3 CARGO CAPACITY OIL TANKER















#### LOA:38M / 520 M3 CARGO CAPACITY OIL TANKER GA PLAN

























# **LOA:24M FISHING VESSEL VERSIYON: 2**











# **PILOT BOAT LOA:15M**











#### **INTACT & DAMAGED STABILITY CALCULATIONS:**



### **SPEED-POWER-RESISTANCE PREDICTTIONS:**



# STRUCTURAL CALCULATIONS - CLASS DRAWINGS WORKSHOP DRAWINGS - NESTING WORKS





#### DESIGN CONSULTANCY CONSTRUCTION MACHINERY

# VOLMARINE SHIP TECHNOLOGIES VOLMARINE GEMİ TEKNOLOJİLERİ MÜHENDSLİK LİMİTED ŞİRKETİ

Web : www.vol-marine.com

E-mail / volkan@vol-marine.com

E-mail : info@vol-marine.com

Tel : +90 536 377 32 33

www.facebook.com/Volmarine-Ship-Technologies-Gemi-Dizayn-Ofisi-967455656725262/

Contact Person: Volkan Esatoglu

Adress:

00

VARYAP PLAZA PENDIK

ESENYALI MAHALLESI, UYGAR SOKAK, NO:61, OFIS NO:74

PENDIK / ISTANBUL / TURKEY