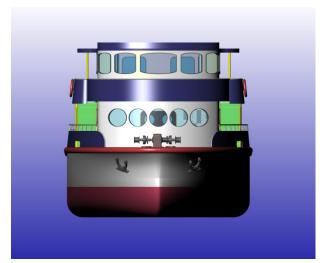

PPLY VESSEL TYPE-1:**







# 18M SUPPLY VESSEL TYPE-2 (WITH BULB):







# **15M FISHING VESSEL PARAMETRIC HULL FORMS:**

#### **TYPE-01:**



#### **TYPE-02:**



#### **20M FISHING VESSEL**







#### 24M CATAMARAN FISH FEEDER SHIP:







# **24M FISHING VESSEL:**









# 32M PASSENGEER - RESTAURANT BOAT









#### 33M PASSENGEER - RESTAURANT BOAT









### 42M CATAMARAN HIGH SPEED PASSENGER CRAFT







#### 30M CATAMARAN HIGH SPEED CRAFT - CREW BOAT















#### 30M CATAMARAN HSC GENERAL ARRANGEMENT PLAN





# **12M \* 2.5M BARGE**









# **32M WORKBOAT**















#### 32M WORKBOAT GENERAL ARRANGEMENT PLAN





# **1000M3 CAPACITY 66M SPLIT BARGE**









# 42M \*9M PASSENGER BOAT CLASSIC STYLE











# **42M \*9M PASSENGER BOAT ANTIQUE STYLE**











# 42M \*11M PASSENGER BOAT DOUBLE CHINE HULL CONSEPT











#### 7000 DWT OIL TANKER HULL DESIGN AND GA PLAN





# 6.5M \*2.5M ALUMINIUM CATAMARAN ANTI POLLUTION BOAT











# 36M 3600M3/H FIRE FIGHTING & RESCUE BOAT









#### 36M 3600M3/H FIRE FIGHTING & RESCUE BOAT GA PLAN





# 15M CATAMARAN FISH FARM FEEDER BOAT - TYPE: 01











# 15M CATAMARAN FISH FARM FEEDER BOAT - TYPE: 02











# 15M CATAMARAN FISH FARM FEEDER BOAT - TYPE: 02 GENERAL ARRANGEMENT PLAN



# 15M CATAMARAN FISH FARM FEEDER BOAT - TYPE: 03











# **20M SHRIMP TRAWLER**











20M SHRIMP TRAWLER GENERAL ARRANGEMENT PLAN





# **24M CREW BOAT**













# LOA:38M / 520 M3 CARGO CAPACITY OIL TANKER















#### LOA:38M / 520 M3 CARGO CAPACITY OIL TANKER GA PLAN