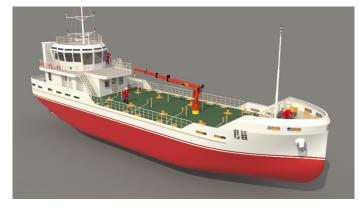

# LOA:38M / 520 M3 CARGO CAPACITY OIL TANKER

#### LOA:38M / 520 M3 CARGO CAPACITY OIL TANKER GA PLAN