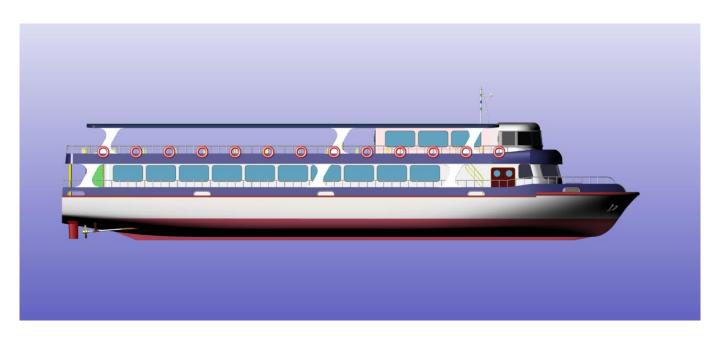

#### **15M SUPPLY VESSEL:**







#### **18M SUPPLY VESSEL TYPE-1:**







# 18M SUPPLY VESSEL TYPE-2 (WITH BULB):







# **15M FISHING VESSEL PARAMETRIC HULL FORMS:**

#### **TYPE-01:**



#### **TYPE-02:**



#### **20M FISHING VESSEL**







#### 24M CATAMARAN FISH FEEDER SHIP:







# **24M FISHING VESSEL:**









# 32M PASSENGEER - RESTAURANT BOAT









#### 33M PASSENGEER - RESTAURANT BOAT









### 42M CATAMARAN HIGH SPEED PASSENGER CRAFT







#### 30M CATAMARAN HIGH SPEED CRAFT - CREW BOAT















#### 30M CATAMARAN HSC GENERAL ARRANGEMENT PLAN





# **12M \* 2.5M BARGE**









# **32M WORKBOAT**















#### 32M WORKBOAT GENERAL ARRANGEMENT PLAN





# **1000M3 CAPACITY 66M SPLIT BARGE**









# 42M \*9M PASSENGER BOAT CLASSIC STYLE











# **42M \*9M PASSENGER BOAT ANTIQUE STYLE**











# 42M \*11M PASSENGER BOAT DOUBLE CHINE HULL CONSEPT











#### 7000 DWT OIL TANKER HULL DESIGN AND GA PLAN





# 6.5M \*2.5M ALUMINIUM CATAMARAN ANTI POLLUTION BOAT











# 36M 3600M3/H FIRE FIGHTING & RESCUE BOAT









#### 36M 3600M3/H FIRE FIGHTING & RESCUE BOAT GA PLAN





# 15M CATAMARAN FISH FARM FEEDER BOAT - TYPE: 01











# 15M CATAMARAN FISH FARM FEEDER BOAT - TYPE: 02











# 15M CATAMARAN FISH FARM FEEDER BOAT - TYPE: 02 GENERAL ARRANGEMENT PLAN



# 15M CATAMARAN FISH FARM FEEDER BOAT - TYPE: 03











# **20M SHRIMP TRAWLER**











20M SHRIMP TRAWLER GENERAL ARRANGEMENT PLAN





# **24M CREW BOAT**













# LOA:38M / 520 M3 CARGO CAPACITY OIL TANKER















#### L