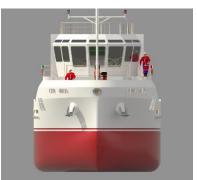

# LOA:38M / 520 M3 CARGO CAPACITY OIL TANKER

#### LOA:38M / 520 M3 CARGO CAPACITY OIL TANKER GA PLAN